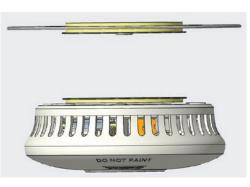

Installation options include 3M adhesive or screwing it with the alarm's backing plate.

securing it with the smoke alarm backing plate using screws.

Alternatively, cover the original alarm installation position using magnet sheets and 3M glue for installation and fixation.