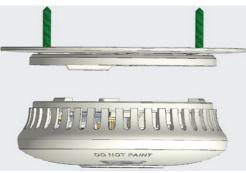

## **EXTENSION PLATE**

The Emerald Extension Plate is intended to conceal any holes or damage that may be present in the ceiling after removing the original alarm. It is specifically designed for the installation of Emerald Smoke Alarms and is compatible with both the 9V and 3V series.

## FEATURES

- Conceals ceiling holes or damage after alarm removal
- Designed for Emerald Smoke Alarms installation
- Compatible with 9V and 3V series smoke alarms

Place the product over the original alarm installation position,