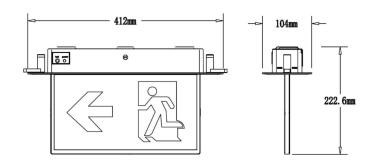

#### **FEATURES**

- 3 year Lithium LiFePO4 battery
- Maintained mode
- 16hr charge time
- 4W emergency power
- 2hr emergency power
- 3.2V 1500mAh
- 3 year warranty

#### **SPECIFICATIONS**

| WARRANTY | 3 Years | MODEL NUMBER | POWER | MODE       | BATTERY         | EMERGENCY |
|----------|---------|--------------|-------|------------|-----------------|-----------|
|          |         | EP-FBG2-01   | 1W    | Maintained | LiFePO4,1500mAh | 2 hours   |