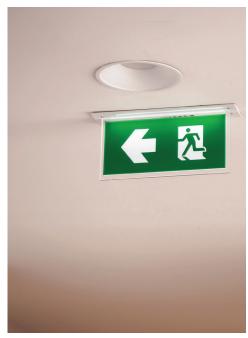

### **FIREBIRD**

The Firebird Emergency Exit Sign is designed for indoor use and features a premium, 2-hour backup lithium Nanophosphate (LiFePO4) battery.

They are fully compliant to the AS/NZS 60598.2.22:2019 emergency lighting standard.