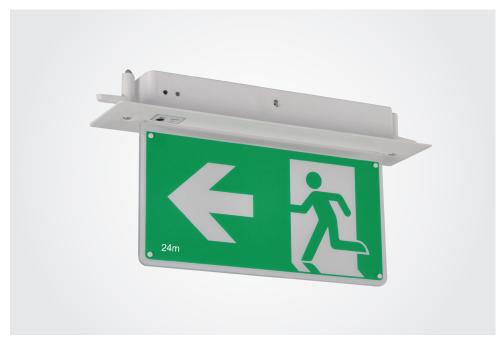

### **FIREBIRD**

The Firebird Emergency Exit Sign is designed for indoor use and features a premium, 2-hour backup lithium Nanophosphate (LiFePO4) battery.

They are fully compliant to the AS/NZS 60598.2.22:2019 emergency lighting standard.

#### **FEATURES**

- 3 year Lithium LiFePO4 battery
- Maintained mode
- 16hr charge time
- 4W emergency power
- 2hr emergency power
- 3.2V 1500mAh
- 3 year warranty