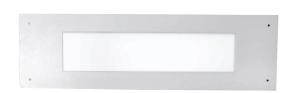

## FIREBIRD EXPANSION PLATE

- Suited for Emerald Planet Firebird Emergency Exit Signs to expand the faceplate and cover larger holes.
- 380x75mm cut-out, 495x145mm faceplate.

# SPECIFICATIONS

MODEL NUMBER DIMENSIONS
EP-FBG2-EP 495 x 145mm