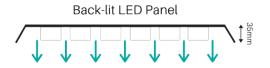

## **VANGUARD WITH SENSOR SERIES**

Using slimline back-lit technology, the Vanguard Panel provides the most efficient, reliable and affordable LED panel solution for commercial and office space applications. The Vanguard's technology allows light to naturally project through less material, ensuring the panel will not age or discolour over time.