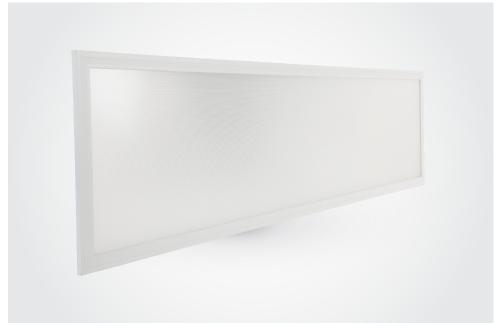

## **VANGUARD WITH SENSOR SERIES**

Using slimline back-lit technology, the Vanguard Panel provides the most efficient, reliable and affordable LED panel solution for commercial and office space applications. The Vanguard's technology allows light to naturally project through less material, ensuring the panel will not age or discolour over time.

## **FEATURES**

- Affordable high-efficacy LED panel
- No shadowing or aging
- Flex and plug included

EP-UNIV-R