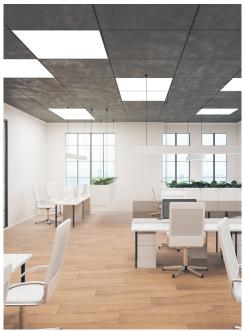

## **VANGUARD WITH SENSOR SERIES**

Using slimline back-lit technology, the Vanguard Panel provides the most efficient, reliable and affordable LED panel solution for commercial and office space applications. The Vanguard's technology allows light to naturally project through less material, ensuring the panel will not age or discolour over time.