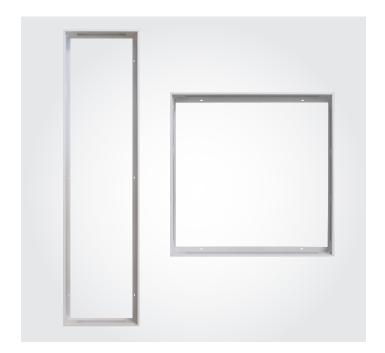

## SURFACE MOUNTING FRAME

Suitable for Vanguard and Vanguard Premium panels, plus most standard panels: 1200x300mm, 600x600mm and 600x300mm.

## **SPECIFICATIONS**

| MODEL NUMBER | DIMENSIONS                                |
|--------------|-------------------------------------------|
| EP-VG-PF123  | Length: 1202mm, Width: 302mm, Depth: 70mm |
| EP-VG-PF66   | Length: 602mm, Width: 602mm, Depth: 70mm  |
| EP-VG-PF636  | Length: 602mm, Width: 302mm, Depth: 70mm  |