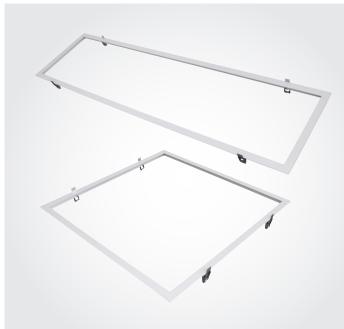

# **RECESSED MOUNTING FRAME**

Suitable for Vanguard and Vanguard Premium panels, plus most standard panels: 1200x300mm, 600x600mm and 600x300mm.

## **SPECIFICATIONS**

| MODEL NUMBER | DIMENSIONS                                    |
|--------------|-----------------------------------------------|
| EP-VG-RPF123 | Length: 1230.5mm, Width: 330.5mm, Depth: 20mm |
| EP-VG-RPF66  | Length: 630.5mm, Width: 630.5mm, Depth: 20mm  |
| EP-VG-RPF63  | Length: 630.5mm, Width: 330.5mm, Depth: 20mm  |