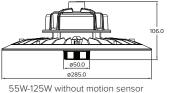

## **SPECIFICATIONS**

| POWER FACTOR   | >0.9       |
|----------------|------------|
| CRI            | >80        |
| BEAM ANGLE     | 100°       |
| SENSOR         | Optional   |
| DIMMABLE       | via sensor |
| IP RATING      | 65         |
| LIFETIME (L70) | >70,000h   |
| WARRANTY       | 5 Years    |
|                |            |

| MODEL NUMBER    | ССТ            | WATT | LCP    | LUMENS | EFFICACY |  |  |
|-----------------|----------------|------|--------|--------|----------|--|--|
| EP-SNR-70       | 5000K          | 70   | 68.61  | 14017  | 1931m/W  |  |  |
| EP-SNR-85       | 5000K          | 85   | 82.11  | 15794  | 1921m/W  |  |  |
| EP-SNR-100      | 5000K          | 100  | 97.41  | 18828  | 1931m/W  |  |  |
| EP-SNR-125      | 5000K          | 125  | 119.6  | 22746  | 1901m/W  |  |  |
| EP-SNR-150      | 5000K          | 150  | 147.98 | 28795  | 1951m/W  |  |  |
| SOLD SEPARATELY |                |      |        |        |          |  |  |
| EP-SNR-S        | Sensor         |      |        |        |          |  |  |
| EP-UNIV-R       | Remote Control |      |        |        |          |  |  |
|                 |                |      |        |        |          |  |  |