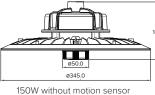

| MODEL NUMBER    | ССТ            | WATT | LCP    | LUMENS | EFFICACY |  |  |
|-----------------|----------------|------|--------|--------|----------|--|--|
| EP-SNR-70       | 5000K          | 70   | 68.61  | 14017  | 1931m/W  |  |  |
| EP-SNR-85       | 5000K          | 85   | 82.11  | 15794  | 1921m/W  |  |  |
| EP-SNR-100      | 5000K          | 100  | 97.41  | 18828  | 1931m/W  |  |  |
| EP-SNR-125      | 5000K          | 125  | 119.6  | 22746  | 1901m/W  |  |  |
| EP-SNR-150      | 5000K          | 150  | 147.98 | 28795  | 1951m/W  |  |  |
| SOLD SEPARATELY |                |      |        |        |          |  |  |
| EP-SNR-S        | Sensor         |      |        |        |          |  |  |
| EP-UNIV-R       | Remote Control |      |        |        |          |  |  |
|                 |                |      |        |        |          |  |  |