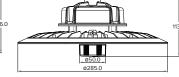

## **SPECIFICATIONS**

| POWER FACTOR   | >0.9       |
|----------------|------------|
| CRI            | >80        |
| BEAM ANGLE     | 100°       |
| SENSOR         | Optional   |
| DIMMABLE       | via sensor |
| IP RATING      | 65         |
| LIFETIME (L70) | >70,000h   |
| WARRANTY       | 5 Years    |
|                |            |

| MODEL NUMBER    | ССТ            | WATT | LCP    | LUMENS | EFFICACY |  |  |
|-----------------|----------------|------|--------|--------|----------|--|--|
| EP-SNR-70       | 5000K          | 70   | 68.61  | 14017  | 1931m/W  |  |  |
| EP-SNR-85       | 5000K          | 85   | 82.11  | 15794  | 1921m/W  |  |  |
| EP-SNR-100      | 5000K          | 100  | 97.41  | 18828  | 1931m/W  |  |  |
| EP-SNR-125      | 5000K          | 125  | 119.6  | 22746  | 1901m/W  |  |  |
| EP-SNR-150      | 5000K          | 150  | 147.98 | 28795  | 1951m/W  |  |  |
| SOLD SEPARATELY |                |      |        |        |          |  |  |
| EP-SNR-S        | Sensor         |      |        |        |          |  |  |
| EP-UNIV-R       | Remote Control |      |        |        |          |  |  |
|                 |                |      |        |        |          |  |  |