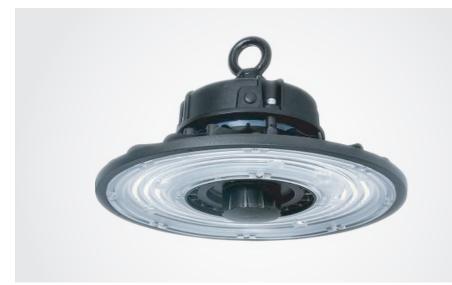

## SONAR SERIES OPTIONAL SENSOR WITH REMOTE CONTROL

The Sonar Series represents the latest technology and highest efficacy of 190lm/W for industrial, commercial and retail lighting. The compact design allows for ease of installation across a range of settings, with the inclusion of an optional sensor.

## **FEATURES**

- High efficacy of 190lm/W
- Compact design
- Optional sensor
- Ease of sensor installation (no wiring required)
- Remote control for dimmable sensor with memory function

Sensor and Sensor Remote Control