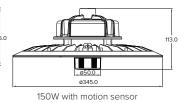

The optional plug and play motion and daylight sensor offers additional energy-savings, is easily installed (no wiring required) and conveniently controlled from the ground via a remote control.

| MODEL NUMBER    | ССТ            | WATT | LCP    | LUMENS | EFFICACY |  |  |
|-----------------|----------------|------|--------|--------|----------|--|--|
| EP-SNR-70       | 5000K          | 70   | 68.61  | 14017  | 1931m/W  |  |  |
| EP-SNR-85       | 5000K          | 85   | 82.11  | 15794  | 1921m/W  |  |  |
| EP-SNR-100      | 5000K          | 100  | 97.41  | 18828  | 1931m/W  |  |  |
| EP-SNR-125      | 5000K          | 125  | 119.6  | 22746  | 1901m/W  |  |  |
| EP-SNR-150      | 5000K          | 150  | 147.98 | 28795  | 1951m/W  |  |  |
| SOLD SEPARATELY |                |      |        |        |          |  |  |
| EP-SNR-S        | Sensor         |      |        |        |          |  |  |
| EP-UNIV-R       | Remote Control |      |        |        |          |  |  |
|                 |                |      |        |        |          |  |  |