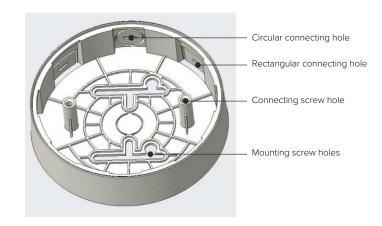

### **SURFACE MOUNT BASE**

The Emerald Surface Mount Base is intended for use with Emerald 240V or Hybrid smoke alarms. When you insert the AC-powered cord into the conduit/slot, it can pass through the wiring base in any direction, ensuring a clean circuit setup. The direction of the power cord does not restrict alarm installation.