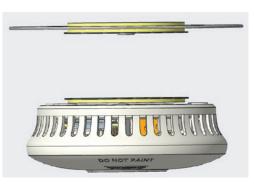

Installation options include 3M adhesive or screwing it with the alarm's backing plate.

## FEATURES

- Conceals ceiling holes or damage after alarm removal
- Designed for Emerald Smoke Alarms installation
- Compatible with 9V and 3V series smoke alarms

Place the product over the original alarm installation position, securing it with the smoke alarm backing plate using screws.