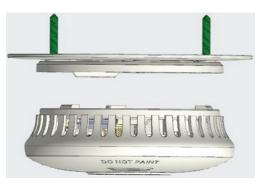

## **EXTENSION PLATE**

The Emerald Extension Plate is intended to conceal any holes or damage that may be present in the ceiling after removing the original alarm. It is specifically designed for the installation of Emerald Smoke Alarms and is compatible with both the 9V and 3V series.

## FEATURES

- Conceals ceiling holes or damage after alarm removal
- Designed for Emerald Smoke Alarms installation
- Compatible with 9V and 3V series smoke alarms

Place the product over the original alarm installation position, securing it with the smoke alarm backing plate using screws.

Alternatively, cover the original alarm installation position using magnet sheets and 3M glue for installation and fixation.