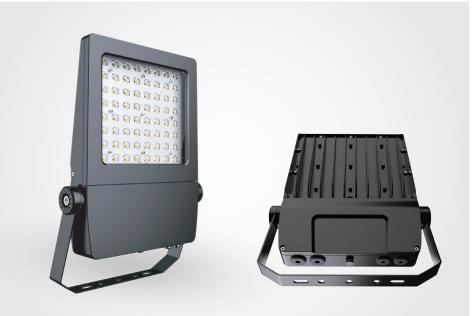

## **VELOCITY SERIES**

Designed for performance, reliability and ease of installation, the Velocity Floodlight is the perfect option for commercial applicatons. Its high efficacy delivers optimum performance, complemented by a diffused lens and adjustable bracket which enables easy installation across a range of applications.

With an IP66 rating and tolerance across a wide ambient temperature range, the Velocity Series is built to last.

## FEATURES

- User friendly driver compartment and large 6mm terminal block
- 2x25mm and 2x20mm conduit entries
- Ease of installation (no bracket removal required and hinge lid to terminal block)
- Supply is cut-off to driver when lid is opened
- High efficacy
- IP66 rating