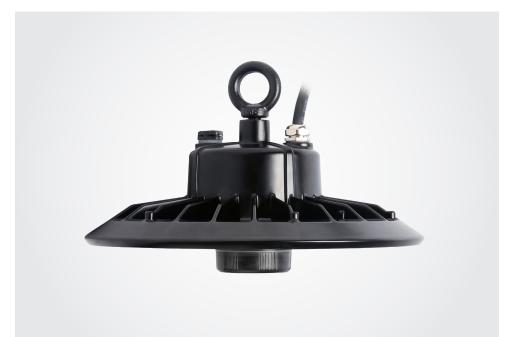

#### OPTIONAL SENSOR WITH REMOTE CONTROL

The Sonar Series represents the latest technology and highest efficacy of 190lm/W for industrial, commercial and retail lighting. The compact design allows for ease of installation across a range of settings, with the inclusion of an optional sensor.

#### **FEATURES**

- High efficacy of 220lm/W
- Compact design
- Optional sensor
- Ease of sensor installation (no wiring required)
- Remote control for dimmable sensor with memory function

Sensor & Sensor Remote Control