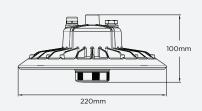

#### OPTIONAL SENSOR WITH REMOTE CONTROL

The Sonar Series represents the latest technology and highest efficacy of 190lm/W for industrial, commercial and retail lighting. The compact design allows for ease of installation across a range of settings, with the inclusion of an optional sensor.

#### **FEATURES**

- High efficacy of 220lm/W
- Compact design
- Optional sensor
- Ease of sensor installation (no wiring required)
- Remote control for dimmable sensor with memory function

Sensor & Sensor Remote Control