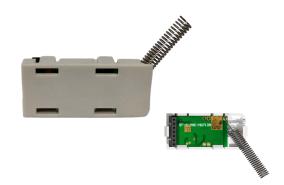

## **RF MODULE**

### FEATURES

- The RF module simply plugs into the designated slot in the base of the Vulcan 240V alarm.
- Once fitted with the RF module, the alarm connects with up to 40 alarms on one wireless network.