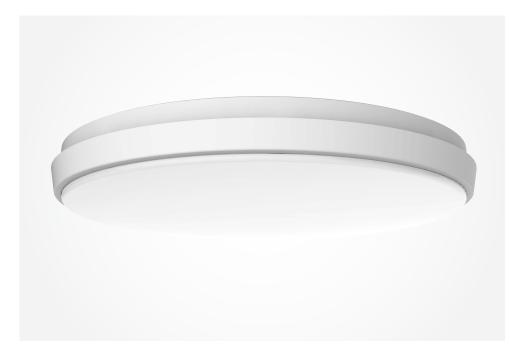

## **OYSTER TRI-COLOUR SERIES**

Emerald Planet's LED Oyster Lights are a highly-efficient, complete luminaire replacement for older fluorescent oyster fittings. Our LED Oyster Light features a convenient tri-switchable colour temperature offering (3000K, 4000K and 5000K).

Additionally, the LED Oyster Light is dimmable making it ideal for both residential and commercial applications.

## **FEATURES**

- TRIAC dimmable
- Switchable CCT 3000K/4000K/5000K
- Broad 120° beam angle