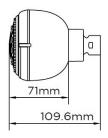

#### **SPECIFICATIONS**

| COLOUR   | Chrome  |
|----------|---------|
| WARRANTY | 3 Years |

| MODEL NUMBER | PRODUCT DIMENSIONS |
|--------------|--------------------|
| EP-DT-7.5    | 109.6mm x 85mm     |
| EP-DT-9      | 109.6mm x 85mm     |
| EP-DT-A      | 250.4mm            |
|              | EP-DT-9            |