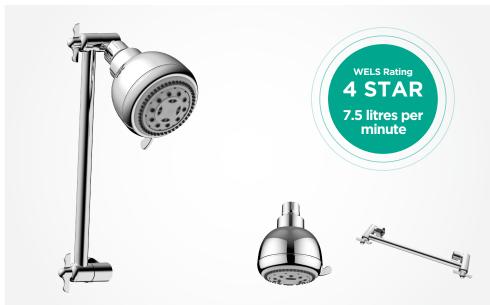

# **DAINTREE SHOWER ROSE**

# OPTIONAL SHOWER ARM

The Daintree Water-Saving Shower Rose, a 4 Star Water Efficiency Labelling and Standards (WELS) rated product, uses a flexible 5 spray technology to deliver an economical water-flow of 7.5 litres per minute.

With an optional shower arm, the Daintree Shower Rose is designed to easily integrate with different wall shower fittings, providing a complete water and energy-saving solution. Optional 9 litres per minute Daintree Shower Rose available on request.

#### **FEATURES**

- Low-flow, 7.5 litres per minute
- 4 Star WELS rating
- Easily integrates with existing wall shower fittings
- Adjustable swivel head and 5 spray function
- Adjustable height when fitted with shower arm
- Thread size 1/2" BSP