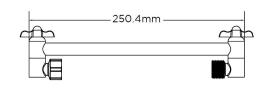

# OPTIONAL SHOWER ARM

The Daintree Water-Saving Shower Rose, a 4 Star Water Efficiency Labelling and Standards (WELS) rated product, uses a flexible 5 spray technology to deliver an economical water-flow of 7.5 litres per minute.

#### **SPECIFICATIONS**

| COLOUR   | Chrome  |
|----------|---------|
| WARRANTY | 3 Years |

| MODEL NUMBER | PRODUCT DIMENSIONS |
|--------------|--------------------|
| EP-DT-7.5    | 109.6mm x 85mm     |
| EP-DT-9      | 109.6mm x 85mm     |
| EP-DT-A      | 250.4mm            |
|              | EP-DT-9            |