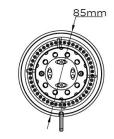

#### **SPECIFICATIONS**

| COLOUR   | Chrome  |
|----------|---------|
| WARRANTY | 3 Years |

| MODEL NUMBER | PRODUCT DIMENSIONS |
|--------------|--------------------|
| EP-DT-7.5    | 109.6mm x 85mm     |
| EP-DT-9      | 109.6mm x 85mm     |
| EP-DT-A      | 250.4mm            |
|              | EP-DT-9            |