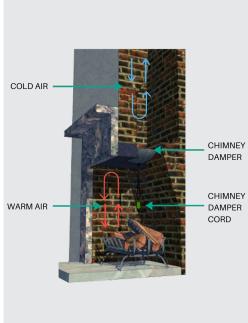

In cold climates, the damper is designed to block cold air from entering a chimney and prevents warm air from leaving the home. In warm climates, it prevents hot air from entering and retains cooler air-conditioned air.