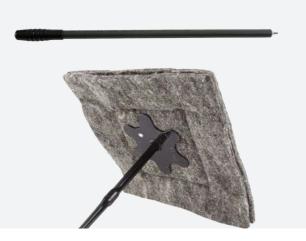

## CHIMNEY DAMPER SUITABLE FOR A RANGE OF CHIMNEY SHAPES & SIZES

The Emerald Planet Chimney Damper is a reusable felt based draught excluder, designed to stop cold draughts and heat loss, reduce outside noise disturbances and stops debris from falling down the chimney flue.

Available in a range of sizes and shapes, the Chimney Damper is designed to fit a range of chimney flue styles, and can be removed and refitted by simply pulling and reinserted via the damper pole.