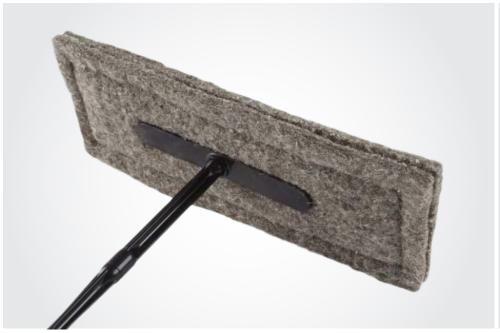

## CHIMNEY DAMPER SUITABLE FOR A RANGE OF CHIMNEY SHAPES & SIZES

The Emerald Planet Chimney Damper is a reusable felt based draught excluder, designed to stop cold draughts and heat loss, reduce outside noise disturbances and stops debris from falling down the chimney flue.

Available in a range of sizes and shapes, the Chimney Damper is designed to fit a range of chimney flue styles, and can be removed and refitted by simply pulling and reinserted via the damper pole.