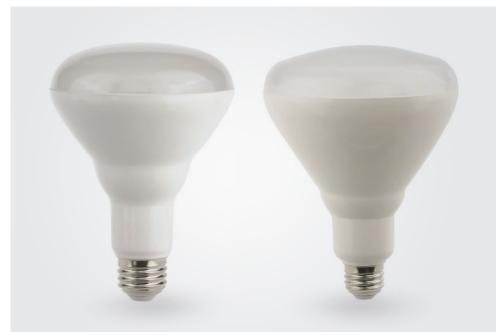

## **BR30 & BR40 LIGHTS**

The BR30 & BR40 Lights sets an exceptional benchmark in lumen efficiencies of over 130 lumens per watt in a GLS directional lamp.

Ideal for upgrading from traditional inefficient PAR lamps, the BR light delivers vibrant, long lasting light at a fraction of the energy consumption.

#### **FEATURES**

- High efficacy >130lm/W
- Rated for outdoor environments
- High power factor
- Shadow-free frosted diffuser
- Traditional globe aesthetics
- IP44 rating

| MODEL NUMBER | ССТ   | BASE | WATT | LCP   | LUMENS | EFFICACY |
|--------------|-------|------|------|-------|--------|----------|
| EP-LBR303-12 | 3000K | E27  | 11   | 10.73 | 1390   | 130lm/W  |
| EP-LBR40-15  | 3000K | E27  | 15   | 14.84 | 2397   | 162lm/W  |

Dimensions:

**BR30** • 95mm x 138mm **BR40** • 120mm x 153mm

ESS Approved NSW **EEIS** Approved ACT **REES** Approved SA