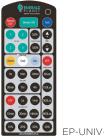

## **UNI BATTEN SERIES IP20 WITH SENSOR & REMOTE CONTROL**

The Uni IP20 Sensor Batten is built around a philosophy of delivering ease of installation with high efficiency.

The panel built in dual motion & lux sensor is easily controlled by the Emerald Planet Universal Remote Control (sold separately). The handheld remote switches the sensor on & off and adjusts hold time, stand by periods and stand by dimming levels. The remote control also includes 4 pre-set program options to choose from. You have the choice to set your own preferences or select from one of the pre-set arrangements.

EP-UNIV-R