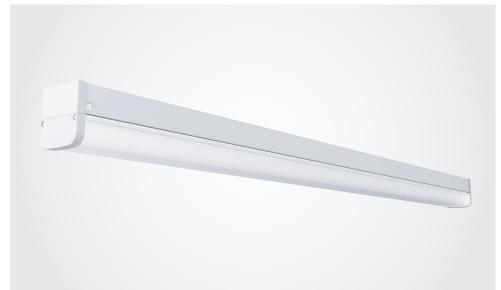

## **UNI BATTEN SERIES IP20 WITH SENSOR & REMOTE CONTROL**

The Uni IP20 Sensor Batten is built around a philosophy of delivering ease of installation with high efficiency.

The panel built in dual motion & lux sensor is easily controlled by the Emerald Planet Universal Remote Control (sold separately). The handheld remote switches the sensor on & off and adjusts hold time, stand by periods and stand by dimming levels. The remote control also includes 4 pre-set program options to choose from. You have the choice to set your own preferences or select from one of the pre-set arrangements.

## **FEATURES**

- Traditional batten profile
- Surface mountable or suspendable
- Flicker free driver
- No external junction box required
- Broad 120° beam angle
- Available with built-in sensor
- IK08 rating
- Dual motion & lux sensor