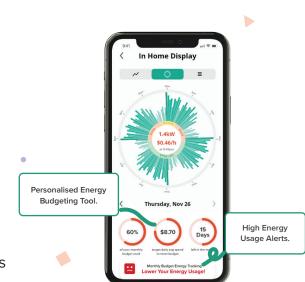

#### emerald EMS app

- Full oversight of household electricity usage
- A visual representation of how electricity is being used
- Energy calculator to set electricity saving goals
- Alerts to keep you on track to reach energy-saving goals

#### By tracking & measuring electricity

- Understanding how much electricity a home is using
- Stops bill surprises by making informed decisions
- Goals give you targets for improvement