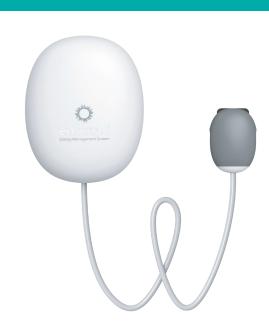

#### **Electricity Advisor**

Simply connect the Electricity Advisor to a Smart Meter, and emerald EMS will automatically start tracking electricity usage in real-time.